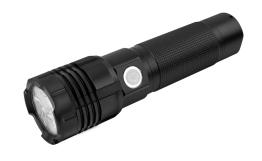

## **ANSMANN Pro 3000R**

Years Warranty\*

High quality rechargeable tactical torch with water-protected housing for temporary submersion - 3.200 lumens

## **Features**

- Professional LED metal torch with 3× 10W highpower LEDs and a special lens.
- 6 light functions:
  - High power / Medium power / Low power
  - Hold the button: Boost mode / double-click: SOS and strobe modes
- Suitable for police officers, security services, firefighters, rescue services and outdoor sports enthusiasts
- Shock-resistant aluminium housing in attractive ANSMANN design

- Grippy surface and large switch for better handling when using with only one hand, even when wearing gloves
- Brightness: up to 3.200 lumens | Light range up to 213 m
- Battery life: max. 76 h | Protection: IP67
- Includes 26650 Li-Ion battery pack 3.6V | 5000mAh | 18Wh
- 5 year ANSMANN Germany manufacturer's guarantee