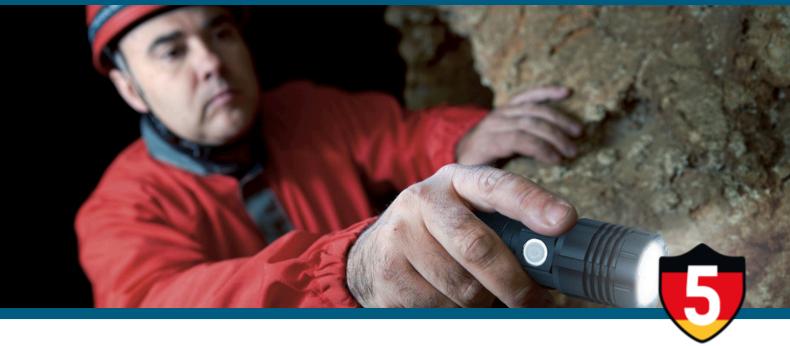

## **ANSMANN Pro 3000R**

Years Warranty\*

High quality rechargeable tactical torch with water-protected housing for temporary submersion - 3.200 lumens

## **Features**

- Professional LED metal torch with 3× 10W highpower LEDs and a special lens.
- 6 light functions:
  - High power / Medium power / Low power
  - Hold the button: Boost mode / double-click: SOS and strobe modes
- Suitable for police officers, security services, firefighters, rescue services and outdoor sports enthusiasts
- Shock-resistant aluminium housing in attractive ANSMANN design

- Grippy surface and large switch for better handling when using with only one hand, even when wearing gloves
- Brightness: up to 3.200 lumens | Light range up to 213 m
- Battery life: max. 76 h | Protection: IP67
- Includes 26650 Li-Ion battery pack 3.6V | 5000mAh | 18Wh
- 5 year ANSMANN Germany manufacturer's guarantee