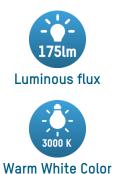

#### Features

- Professional camping lamp with robust plastic housing
- Protected against splashed water per IPX4
- High-quality 3W O-ring LED with a power rating of up to 175 lm
- Outdoor camping light

- Power supply: 4x AA batteries (not included)
- Pleasant colour temperature (warm white 3500K)
- 2 functions 10% / 100%
- Up to 94h battery life
- Including carabiner

Splashproof

Years Warranty\*

### **Specifications**

| Illuminant       | 0-Ring LED              |
|------------------|-------------------------|
| Illuminant power | 3 W                     |
| Light range      | 12 m                    |
| Luminous flux    | 175 lumens              |
| Brightness       | 135 Lux                 |
| Protection class | IPX4                    |
| Operating time   | 94 h                    |
| Power supply     | 4 x AA Mignon Batterien |
| Light modes      | 10% / 100%              |
| Housing material | Kunststoff              |
| Color            | blue / black            |
| Packaging        | box                     |
|                  |                         |