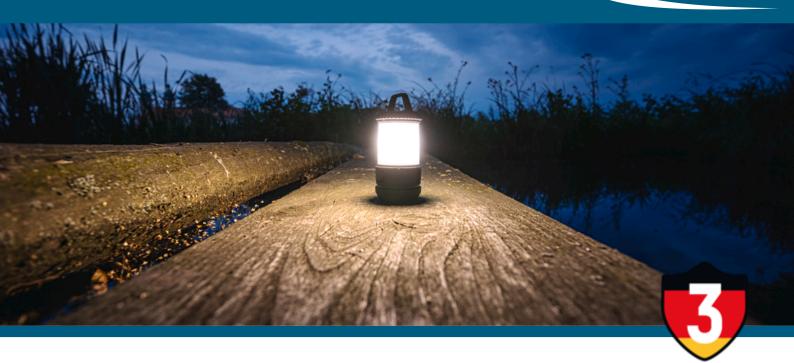

# **ANSMANN CL200B**

Professional camping lamp CL200B – compact, handy and light, perfect for travelling, camping, rambling or hiking

#### Features

- Professional camping lamp with robust plastic housing
- Protected against splashed water per IPX4
- High-quality 3W O-ring LED with a power rating of up to 175 lm
- Outdoor camping light

- Power supply: 4x AA batteries (not included)
- Pleasant colour temperature (warm white 3500K)
- 2 functions 10% / 100%
- Up to 94h battery life
- Including carabiner

Splashproof

Years Warranty\*