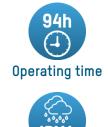

- Power supply: 4x AA batteries (not included)
- Pleasant colour temperature (warm white 3500K)
- 2 functions 10% / 100%
- Up to 94h battery life
- Including carabiner

Splashproof

Years Warranty\*

### **Specifications**

| Illuminant       | 0-Ring LED              |
|------------------|-------------------------|
| Illuminant power | 3 W                     |
| Light range      | 12 m                    |
| Luminous flux    | 175 lumens              |
| Brightness       | 135 Lux                 |
| Protection class | IPX4                    |
| Operating time   | 94 h                    |
| Power supply     | 4 x AA Mignon Batterien |
| Light modes      | 10% / 100%              |
| Housing material | Kunststoff              |
| Color            | blue / black            |
| Packaging        | box                     |
|                  |                         |