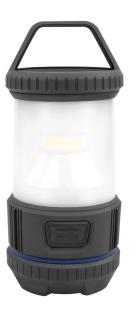

# **ANSMANN CL200B**

Professional camping lamp CL200B – compact, handy and light, perfect for travelling, camping, rambling or hiking

#### Features

- Professional camping lamp with robust plastic housing
- Protected against splashed water per IPX4
- High-quality 3W O-ring LED with a power rating of up to 175 lm
- Outdoor camping light

- Power supply: 4x AA batteries (not included)
- Pleasant colour temperature (warm white 3500K)
- 2 functions 10% / 100%
- Up to 94h battery life
- Including carabiner

Splashproof

Years Warranty\*