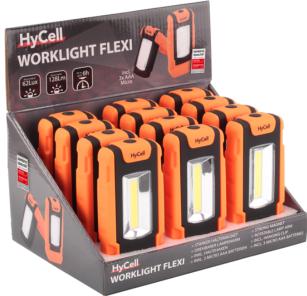

## HyCell COB LED Worklight Flexi

- Flexible workshop light with extremely bright and long-lasting 1W COB LED
- Compact, handy and light ideal for the toolbox
- Housing made from high quality ABS plastic with rubberised surface
- On/off switch on the top of the housing
- With powerful mounting magnet on the bottom of the housing for mounting on metallic objects
- With fastening clip and additional flexible hanging loop to allow hands-free operation
- Lamp arm can be rotated through almost 360°
- Brightness: 62 lux / 128 lumen | Light range: 11m
- Battery life: 6h
- 3× AAA batteries required (included)
- Size: 128 × 60 × 30mm
- Weight without batteries: 75g
- 2 years quarantee
- Display with 12 units