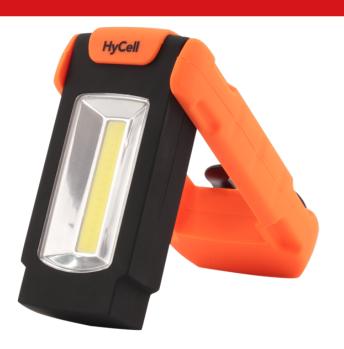

## HyCell COB LED Worklight Flexi

- Flexible workshop light with extremely bright and long-lasting 1W COB LED
- Compact, handy and light ideal for the toolbox
- Housing made from high quality ABS plastic with rubberised surface
- On/off switch on the top of the housing
- With powerful mounting magnet on the bottom of the housing for mounting on metallic objects
- With fastening clip and additional flexible hanging loop to allow hands-free operation
- Lamp arm can be rotated through almost 360°
- Brightness: 62 lux / 128 lumen | Light range: 11m
- Battery life: 6h
- 3× AAA batteries required (included)
- Size: 128 × 60 × 30mm
- Weight without batteries: 75g
- 2 years quarantee
- Display with 12 units