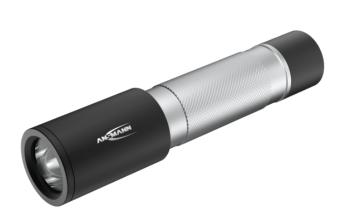

## ANSMANN Daily Use 300B

- Handy, metal LED torch with efficient reflector system
- Ideal for daily use around the house, in the garden, when out for a stroll at night, in the event of a power cut, for illuminating dark corners and spaces, when carrying out renovations, when moving house and on many other occasions
- Shock-resistant aluminium housing in attractive ANSMANN design
- Grippy surface and large switch for better handling when using with only one hand, even when wearing gloves
- Brightness: up to 315 lumens | Light range up to 172 m
- Battery life: up to 41 h | Protection: IPX4
- Including 2× Baby C / LR14 batteries and wrist strap
- 3 year ANSMANN Germany manufacturer's guarantee