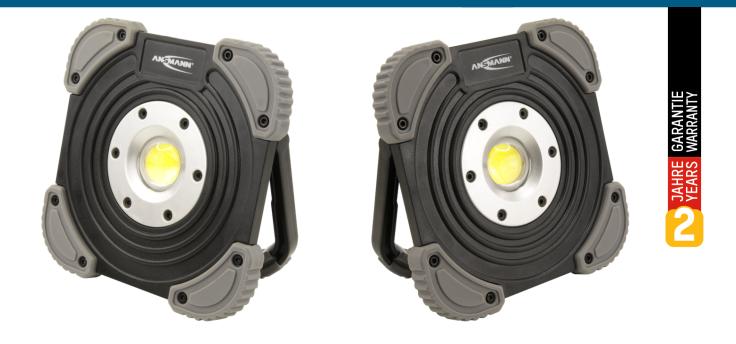

## ANSMANN FL2000R

- Rechargeable work floodlight with 2000lm and 10W COB LED
- Extremely bright and versatile work light can also be used without mains outlet mobile light, wherever it is needed
- Two brightness levels can be selected via on/off switch optimum lighting for every application
- Chargeable via Micro-USB can be charged with any standard USB chargers
- With USB output incl. USB cable can be used as powerbank for smartphones, MP3 players etc.
- Aluminium housing with protective corner trim made from high-quality plastic highly impact resistant
- Versatile use thanks to the sturdy 180° adjustable support, which can also be used as a carry handle
- LED rechargeable battery capacity indication check the available capacity
- Integrated Li-ion rechargeable battery pack with safety electronics protective function to prevent overloading and deep-discharge
- Splash-proof (IP64) can be used indoors and out