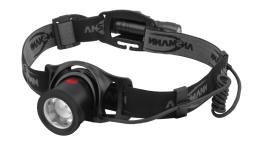

## **ANSMANN HD500R**

Years Warranty\*

High-quality, splash-proof, head light with 10W LED, rechargeable, 550 lumen

## **Features**

- High-quality, multifunctional head lamp made from aluminium and robust ABS plastic
- Simple focussing on the lamp head
- Including high-quality ANSMANN 18650 li-ion rechargeable battery with 2600mAh
- LED technology with a super-bright 10W Cree-XM-L2 LED
- Head light can be individually adjusted with an incline angle up to ca. 90°
- The flexible and adjustable head band ensures that it is comfortable to wear (just 161g incl. rechargeable battery)
- IP64 protection rating (protected from dust and splashed water)
- Four light functions: 100% | 50% | 25% | Strobe
- Brightness / Battery life: 550lm 3h 15min | 275lm 7h | 110lm 19h
- Light range: max. 160m
- 3 year ANSMANN guarantee

## **Specifications**

| Illuminant       | LED                            |
|------------------|--------------------------------|
| Illuminant power | 10 W                           |
| Light range      | 160 m                          |
| Luminous flux    | 550 lumens                     |
| Brightness       | 6.500 Lux                      |
| Protection class | IP64                           |
| Operating time   | 19 h                           |
| Power supply     | 18650 Li-lon Akku 3.7V 2600mAh |
| Housing material | Aluminium und ABS              |
| Color            | black                          |
| Packaging        | blister packaging              |
|                  |                                |