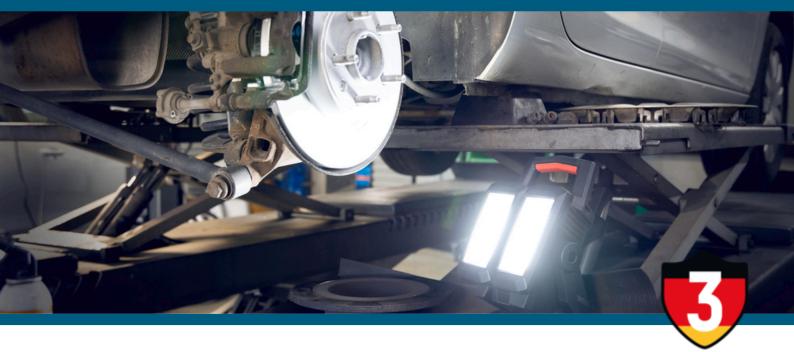

## ANSMANN HS4500R-DUO

Years Warranty\*

Professional LED work light with replaceable rechargeable battery pack, 4 light levels, swivelling lamp units

## **Features**

- Professional mobile spotlight made from robust ABS plastic with integrated LED technology with very high lighting power
- Extremely bright with 120 LEDs and a power of max. 60 W
- Replaceable lithium-ion rechargeable battery (14.8 V / 5200 mAh)
- Four different light levels: 25% | 750lm | ca. 12 hours 50% | 1500lm | ca. 6 hours