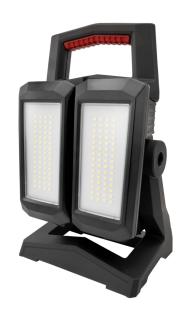

## ANSMANN HS4500R-DUO

Years Warranty\*

Professional LED work light with replaceable rechargeable battery pack, 4 light levels, swivelling lamp units

## **Features**

- Professional mobile spotlight made from robust ABS plastic with integrated LED technology with very high lighting power
- Extremely bright with 120 LEDs and a power of max. 60 W
- Replaceable lithium-ion rechargeable battery (14.8 V / 5200 mAh)
- Four different light levels: 25% | 750lm | ca. 12 hours 50% | 1500lm | ca. 6 hours

- 75% | 3000lm | ca. 3.5 hours 100% | 4500lm | ca. 2 hours
- Base can also be used for hanging
- Lighting units can be swivelled independently of each other
- LED status indication for rechargeable battery capacity
- IP54 / IK07
- Charge time: ca. 3.5 hours