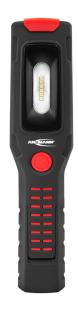

**ANSMANN IL300R** 

Years Warranty\*

Rechargeable work light for professional use, with multi-functions, robust housing and very bright

## **Features**

- Professional work light with latest SMD LED technology
- Additional spotlight in lamp head
- Robust plastic housing with rubberized surface
- 180° rotatable lamp handle, (in 8 steps), for flexible lighting alignment
- Two foldable and 360° rotatable hooks at the back
- Two magnets at the back of the housing and one magnet at the bottom of the handle

- Impact protected Li-Ion battery pack (3.7V / 2200mAh)
- Charging via supplied USB cable
- Charge control indication via duo LED
- Illumination 555 Lux / 1m
- Luminous flux 325 Lumens (main light) / 110 Lumens (additional spotlight)
- Lighting duration approx. 3,5 hours / 9 hours
- Charging time: approx. 3 hours
- 2 years ANSMANN Germany warranty