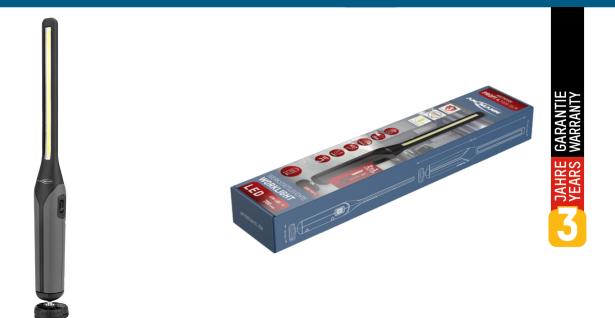

## ANSMANN IL700R

- Professional workshop lamp with LED technology
- Auxiliary light at the head of the lamp
- Robust plastic housing with rubberised grip
- 360° swivelling lamp grip for flexible direction of the light
- Fold-out, hook that can be swivelled through 360°
- Two fastening magnets on the rear of the housing and one magnet on the underside
- Permanently installed Li-ion rechargeable battery pack (3.7V / 2600mAh)
- Type-C charging
- Charge monitoring display via LED
- Lighting power 700 lumens (main light) / 120 lumens (auxiliary light)
- Battery life up to ca. 15 hours