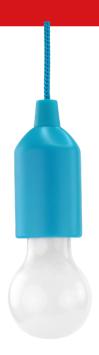

## HyCell Pull-Light PL1W blue

- Universal decorative lamp can be used all over
- Cordless LED bulb with cord pull-switch
- 100cm cord can be adjusted to suit individual installation situation
- Compact, handy and light
- ABS- plastic housing and PP lamp head
- Durable LED technology
- Warm white LED
- 55mm diameter / 160mm height
- Weight: 50g without batteries
- Incl. 3x AAA batteries
- Display with 8 units
- Run time: 22h