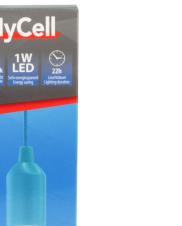

## HyCell Pull-Light PL1W blue

- Universal decorative lamp can be used all over
- Cordless LED bulb with cord pull-switch
- 100cm cord can be adjusted to suit individual installation situation
- Compact, handy and light
- ABS- plastic housing and PP lamp head
- Durable LED technology
- Warm white LED
- 55mm diameter / 160mm height
- Weight: 50g without batteries
- Incl. 3x AAA batteries
- Display with 8 units
- Run time: 22h

## INFORMATION

Product name Part No. EAN-Code Customs tariff number Pull-Light PL1W blue 1600-0174 4013674119240 85131000000

**Product content** Pull-Light PL1W blue, 3 AAA

batteries

Product Packing + Product Packing Unit 160 × 55 × 55 mm / 50 g 57 × 57 × 160 mm / 90 g 8 (126 × 242 × 171 mm)