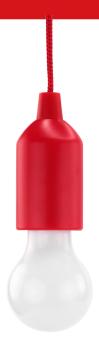

## HyCell Pull-Light PL1W red

- Universal decorative lamp can be used all over
- Cordless LED bulb with cord pull-switch
- 100cm cord can be adjusted to suit individual installation situation
- Compact, handy and light
- ABS- plastic housing and PP lamp head
- Durable LED technology
- Warm white LED
- 55mm diameter / 160mm height
- Weight: 50g without batteries
- Incl. 3x AAA batteries
- Display with 8 units
- Run time: 22h