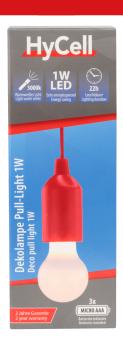

## HyCell Pull-Light PL1W red

- Universal decorative lamp can be used all over
- Cordless LED bulb with cord pull-switch
- 100cm cord can be adjusted to suit individual installation situation
- Compact, handy and light
- ABS- plastic housing and PP lamp head
- Durable LED technology
- Warm white LED
- 55mm diameter / 160mm height
- Weight: 50g without batteries
- Incl. 3x AAA batteries
- Display with 8 units
- Run time: 22h

## **INFORMATION**

Product namePull-Light PL1W redPart No.1600-0176EAN-Code4013674119288Customs tariff number85131000000

**Product content** Pull-Light PL1W red, 3 AAA batteries

Product Packing + Product Packing Unit 160 × 55 × 55 mm / 50 g 57 × 57 × 160 mm / 90 g 8 (126 × 242 × 171 mm)