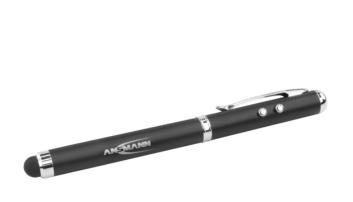

## ANSMANN Stylus Touch 4in1

- Multifunctional pen with 4 functions:
  - Conductive stylus for using devices with a touchscreen like iPad, iPhone, smartphones, tablets etc.
  - Pen for "analogue" correspondance
  - aser pointer for lectures and presentations
  - LED light with a very long distance
- Stylish, silver aluminum housing
- Small and compact design with clip for easy attachment
- Including 3x Alkaline LR41 cells
- Delivered in an attractive blister packaging