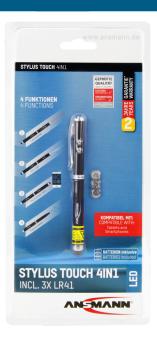

## ANSMANN Stylus Touch 4in1

- Multifunctional pen with 4 functions:
  - Conductive stylus for using devices with a touchscreen like iPad, iPhone, smartphones, tablets etc.
  - Pen for "analogue" correspondance
  - aser pointer for lectures and presentations
  - LED light with a very long distance
- Stylish, silver aluminum housing
- Small and compact design with clip for easy attachment
- Including 3x Alkaline LR41 cells
- Delivered in an attractive blister packaging

## INFORMATION

Product name
Part No.
EAN-Code
Customs tariff number
Product content

Stylus Touch 4in1 1600-0271 4013674154203 90132000000 Stylus Touch 4in1, 3× LR41 Product Packing + Product Packing Unit 120 × 10 × 10 mm / 22 g 125 × 30 × 272 mm / 73 g 10 (278 × 156 × 137 mm)