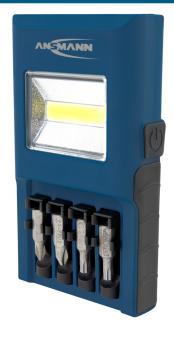

## ANSMANN WL180B Bithalter

- Professional work lamp with robust plastic housing
- High-quality 3W COB LED
- Power supply: 3× AA batteries (included)
- 2 functions 100% / 50%
- Max. 200 lumens
- Up to 31h battery life at 100%, up to 14h
- Includes 4 bits (TX15/TX20/PH1/PH2)
- Magnet & mounting hook on the rear