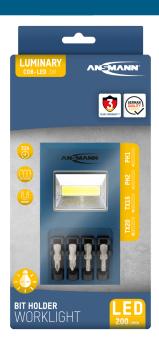

## ANSMANN WL180B Bithalter

- Professional work lamp with robust plastic housing
- High-quality 3W COB LED
- Power supply: 3× AA batteries (included)
- 2 functions 100% / 50%
- Max. 200 lumens
- Up to 31h battery life at 100%, up to 14h
- Includes 4 bits (TX15/TX20/PH1/PH2)
- Magnet & mounting hook on the rear

## **INFORMATION**

Product name WL180B Bithalter Part No. 1600-0303 EAN-Code 4013674156443 Customs tariff number 85131000000

**Product content**Lamp WL180B Bithalter, 3× AA batteries, 4 bits, operating

instructions