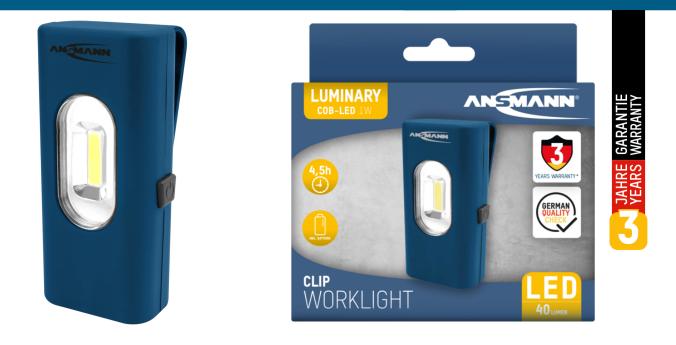

## ANSMANN WL30B Clip

- Professional workshop lamp with the latest COB LED technology
- ABS plastic housing, resistant to mechanical stresses
- Including practical mounting clip
- Battery operation with 1x AAA battery
- Luminous flux 40 lumens
- Battery life: ca. 4.5 hours
- Incl. 1× ANSMANN alkaline AAA battery and instructions
- 3 year ANSMANN-Germany manufacturer's guarantee

## INFORMATION

Product name Part No. EAN-Code Customs tariff number Product content WL30B Clip 1600-0302 4013674156436 85131000000 Lamp WL30B Clip, 1× AAA battery, operating instructions Product Packing + Product Packing Unit 85 × 38 × 33 mm / 43 g 122 × 38 × 125 mm / 83 g 24 (510 × 265 × 140 mm)