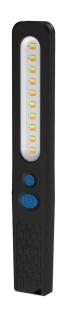

**ANSMANN WL390R** 

Rechargeable workshop light with two colour temperatures - slim, robust and very bright

## **Features**

- Professional work light with a robust plastic
- 3 switching functions main LED (warm white/ cool white) and the auxiliary LED
- Power supply: integrated Li-Po 3,7V / 1200mAh with safety electronics
- Max. 385 lumens
- Up to 5 hours of lighting with the auxiliary LED / up to 3 hours with the main LED
- protection type IP20
- Can be charged via the USB type-C cable (included)