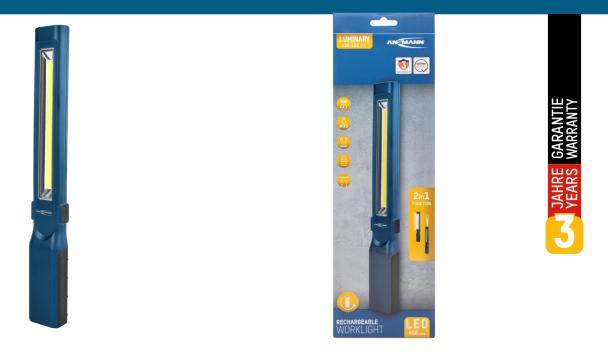

## ANSMANN WL450R slim

- Professional work lamp with robust plastic housing
- 2 switch functions Main LED (6W COB) / Auxiliary LED (3W)
- Power supply: Integrated Li-ion 3.7 V rechargeable battery with safety electronics
- Max. 450 lumens
- Up to 30 hours of lighting with the auxiliary LED / up to 4.75 hours with the main LED
- Protection class IPX3
- Can be charged via the Micro USB cable (included)

## **INFORMATION**

Product name Part No. EAN-Code Customs tariff number Product content WL450R slim 1600-0304 4013674156450 85131000000 WL450R slim, micro-USB cable, operating instructions Product Packing + Product Packing Unit 306 × 40 × 25 mm / 175 g 125 × 31 × 422 mm / 273 g 32 (805 × 270 × 320 mm)