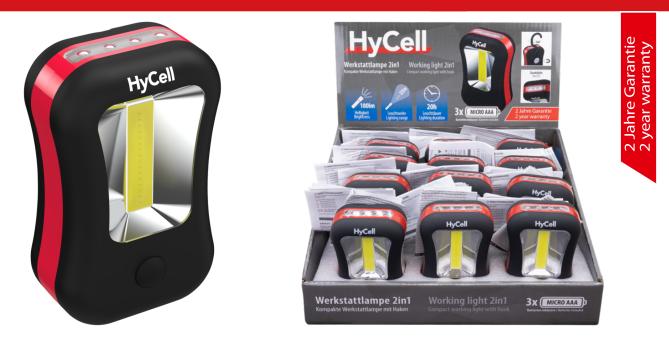

## HyCell Working light 2in1, display of 12

- Workshop lamp with COB-LED + torch with 4 LEDs
- Powerful lighting of up to 180 lumens
- Mounting magnet on the rear for fastening to metallic objects
- Fold-out mounting hook can be rotated though 360°
- Handy design with rubber-coated housing
- Cordless operation with 3× AAA batteries (included)
- Delivery in countertop display with 12 pcs.

## INFORMATION

Product name Part No. EAN-Code Customs tariff number Product content Working light 2in1, display of 12 1600-0045 4013674023080 85131000000

Workshop lamp, 3× AAA zinc-carbon batteries

Product Packing + Product Packing Unit 59 × 35 × 95 mm / 94 g 59 × 35 × 95 mm / 90 g 12 (235 × 230 × 115 mm)