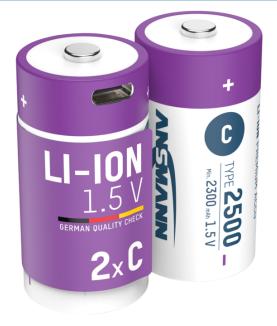

## ANSMANN Li-lon batteries C Typ 2500 (min. 2300 mAh) 2pcs. cardboard box

- High-quality ANSMANN lithium rechargeable batteryC with Safety Board
- Stable voltage of 1,5 V over the entire period of use
- Ideally suited for use in Remote controls, digital cameras, toys, torches, head lights, razors, kitchen appliances such as milk frothers, wall clocks, alarm clocks, etc.
- Integrated protective circuitry protects against overcharging, overload, short circuit and deep discharge
- Max. Continuous discharge current: 2 A
- Very low self-discharge and high energy efficiency
- Excellent price-performance ratio
- 2 years guarantee

Group

**Product** 2× C Li-Ion Rechargeable battery 2500 mAh,

**content** 2 in 1 USB-C charging cable

Packing + Product $86 \times 26 \times 123 \text{ mm} / 103 \text{ g}$ Packing Unit $14 (218 \times 190 \times 90 \text{ mm})$ 