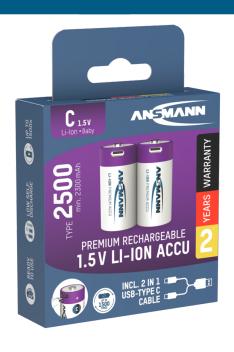

## ANSMANN Li-lon batteries C Typ 2500 (min. 2300 mAh) 2pcs. cardboard box

- High-quality ANSMANN lithium rechargeable batteryC with Safety Board
- Stable voltage of 1,5 V over the entire period of use
- Ideally suited for use in Remote controls, digital cameras, toys, torches, head lights, razors, kitchen appliances such as milk frothers, wall clocks, alarm clocks, etc.
- Integrated protective circuitry protects against overcharging, overload, short circuit and deep discharge
- Max. Continuous discharge current: 2 A
- Very low self-discharge and high energy efficiency
- Excellent price-performance ratio
- 2 years guarantee

Group

**Product** 2× C Li-Ion Rechargeable battery 2500 mAh,

**content** 2 in 1 USB-C charging cable

Packing + Product $86 \times 26 \times 123 \text{ mm} / 103 \text{ g}$ Packing Unit $14 (218 \times 190 \times 90 \text{ mm})$ 