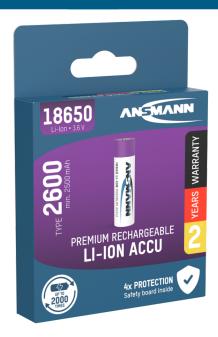

## ANSMANN Li-Ion battery 18650 2600 mAh

- High quality ANSMANN Lithium battery 18650 with safety board
- Ideal for use in modern devices like LED torches, headlights, laser pens, etc.
- Integrated protection circuit against overload, short circuit and deep discharge
- Max. long charging current: 5,2 A
- Very low self-discharge and high energy efficiency
- Very good price/performance ratio
- 2 years warranty

## **INFORMATION**

Product name
Part No.
EAN code
Customs tariff
number
Material Group
Product content

Li-lon battery 18650 2600 mAh 1307-0000 4013674092437 85076000900

04

Lithium rechargeable battery type 18650 / 2600 mAh