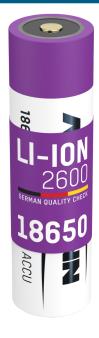

## ANSMANN Li-Ion battery 18650 2600 mAh

- High quality ANSMANN Lithium battery 18650 with safety board
- Ideal for use in modern devices like LED torches, headlights, laser pens, etc.
- Integrated protection circuit against overload, short circuit and deep discharge
- Max. long charging current: 5,2 A
- Very low self-discharge and high energy efficiency
- Very good price/performance ratio
- 2 years warranty

## **INFORMATION**

Product name
Part No.
EAN code
Customs tariff
number
Material Group
Product content

Li-lon battery 18650 2600 mAh 1307-0000 4013674092437 85076000900

04

Lithium rechargeable battery type 18650 / 2600 mAh