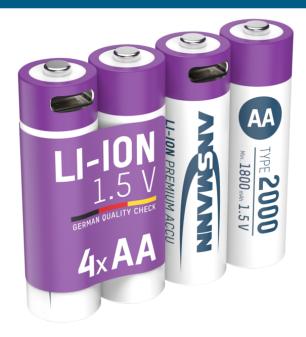

## ANSMANN Li-lon batteries AA Typ 2000 (min. 1800 mAh) 4pcs. cardboard box

- High-quality ANSMANN lithium rechargeable batteryAA with Safety Board
- Stable voltage of 1,5 V over the entire period of use
- Ideally suited for use in Remote controls, digital cameras, toys, torches, head lights, razors, kitchen appliances such as milk frothers, wall clocks, alarm clocks, etc.
- Integrated protective circuitry protects against overcharging, overload, short circuit and deep discharge
- Max. Continuous discharge current: 2 A
- Very low self-discharge and high energy efficiency
- Excellent price-performance ratio
- 2 years guarantee

## INFORMATION

| Product name  | Li-Ion batteries AA Typ 2000 (min. 1800 mAh)<br>4pcs. cardboard box |
|---------------|---------------------------------------------------------------------|
| Part No.      | 1312-0036                                                           |
| EAN-Code      | 4013674193974                                                       |
| Customs       | 85076000900                                                         |
| tariff number |                                                                     |
| Material      | 04                                                                  |
| Group         |                                                                     |
| Product       | 4× AA Li-Ion Rechargeable battery 2000                              |
| content       | mAh, 4 in 1 USB-C charging cable                                    |