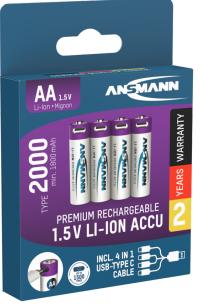

## ANSMANN Li-lon batteries AA Typ 2000 (min. 1800 mAh) 4pcs. cardboard box

- High-quality ANSMANN lithium rechargeable batteryAA with Safety Board
- Stable voltage of 1,5 V over the entire period of use
- Ideally suited for use in Remote controls, digital cameras, toys, torches, head lights, razors, kitchen appliances such as milk frothers, wall clocks, alarm clocks, etc.
- Integrated protective circuitry protects against overcharging, overload, short circuit and deep discharge
- Max. Continuous discharge current: 2 A
- Very low self-discharge and high energy efficiency
- Excellent price-performance ratio
- 2 years guarantee

## INFORMATION

| Product name  | Li-Ion batteries AA Typ 2000 (min. 1800 mAh)<br>4pcs. cardboard box |
|---------------|---------------------------------------------------------------------|
| Part No.      | 1312-0036                                                           |
| EAN-Code      | 4013674193974                                                       |
| Customs       | 85076000900                                                         |
| tariff number |                                                                     |
| Material      | 04                                                                  |
| Group         |                                                                     |
| Product       | 4× AA Li-Ion Rechargeable battery 2000                              |
| content       | mAh, 4 in 1 USB-C charging cable                                    |