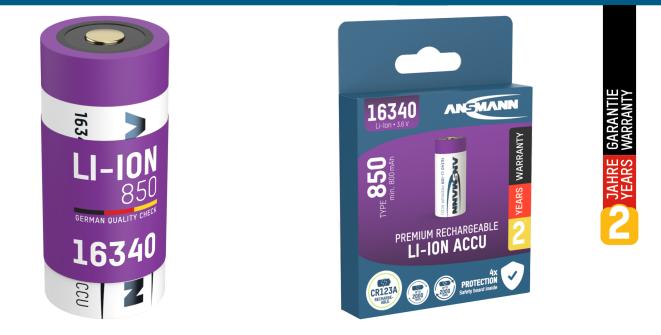

## ANSMANN Li-Ion battery 16340 / RCR123 850 mAh

- High quality ANSMANN Lithium battery 16340 / RCR123 with safety board
- Ideal for use in modern devices like Alarm systems, remote controls, garage doors, radio triggers, radio switches, radio sockets, garage door openers, doorbells, measuring devices, mini radios, surveillance cameras, etc.
- Integrated protection circuit against overload, short circuit and deep discharge
- Max. long charging current: 1,7 A
- Very low self-discharge and high energy efficiency
- Very good price/performance ratio
- 2 years warranty

Lithium rechargeable battery type 16340 / RCR123 / 850 mAh