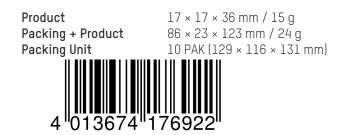

## INFORMATION

| Product name    |
|-----------------|
| Part No.        |
| EAN code        |
| Customs tariff  |
| number          |
| Material Group  |
| Product content |
|                 |

Li-lon battery 16340 / RCR123 850 mAh 1300-0017 4013674176922 85076000900 04