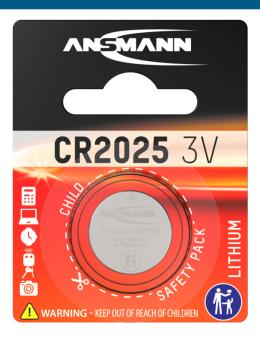

## ANSMANN Lithium Coin cell CR2025

- New range with improved quality, primarily in high-current applications
- Smaller blister card to save space on the blister pack display
- "ANSMANN" logo on the coin cell
- Very high energy density and low self-discharge
- Extremely high capacity of 165 mAh
- Temperature range from -20 60 °C
- Minimum shelf life: 10 years
- Special battery, ideally suited for clocks, pocket calculators, key-less access systems / radio keys (such as car keys), personal organisers, electronic toys, body-care devices, garage door openers, digital thermometers, blood pressure measurement devices and many other electronic devices

## **INFORMATION**

Product name Part No. EAN-Code Customs tariff number Material Group Product content Lithium Coin cell CR2025 5020142 4013674020140 85065030000 05 1 Coin cell CR2025 

 Product
 20 × 20 × 2,5 mm / 2 g