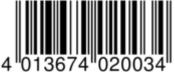

## **INFORMATION**

Product name
Part No.
EAN-Code
Customs tariff number
Product content

Lithium Battery 2CR5 5020032 4013674020034 85065010900 1 Lithium battery 2CR5 Product Packing + Product Packing Unit 34 × 17 × 45 mm / 39 g 86 × 18 × 123 mm / 47 g 12 (130 × 121 × 95 mm)