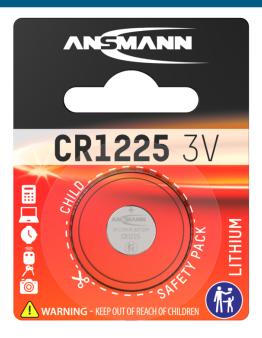

## ANSMANN Lithium Coin cell CR1225

- New range with improved quality, primarily in high-current applications
- Smaller blister card to save space on the blister pack display
- "ANSMANN" logo on the coin cell
- Very high energy density and low self-discharge
- Extremely high capacity of 50 mAh
- Temperature range from -20 60 °C
- Minimum shelf life: 10 years
- Special battery, ideally suited for clocks, pocket calculators, key-less access systems / radio keys (such as car keys), personal organisers, electronic toys, body-care devices, garage door openers, digital thermometers, blood pressure measurement devices and many other electronic devices

## **INFORMATION**

Product name
Part No.
EAN code
Customs tariff number
Material Group
Product content

Lithium Coin cell CR1225 1516-0008 4013674024773 85065030000 05 1 Coin cell CR1225  $\begin{array}{lll} \textbf{Product} & 12 \times 12 \times 2,5 \text{ mm } / \text{ 3 g} \\ \textbf{Packing + Product} & 123 \times 6 \times 57 \text{ mm } / \text{ 3 g} \\ \textbf{Packing Unit} & 10 \text{ ST } (126 \times 61 \times 35 \text{ mm}) \\ \end{array}$ 