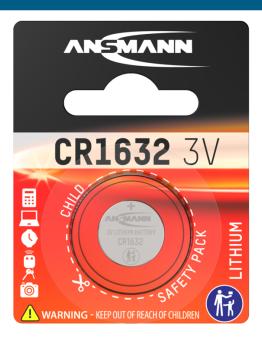

## ANSMANN Lithium Coin cell CR1632

- New range with improved quality, primarily in high-current applications
- Smaller blister card to save space on the blister pack display
- "ANSMANN" logo on the coin cell
- Very high energy density and low self-discharge
- Extremely high capacity of 120 mAh
- Temperature range from -20 60 °C
- Minimum shelf life: 10 years
- Special battery, ideally suited for clocks, pocket calculators, key-less access systems / radio keys (such as car keys), personal organisers, electronic toys, body-care devices, garage door openers, digital thermometers, blood pressure measurement devices and many other electronic devices

## **INFORMATION**

Product name
Part No.
EAN-Code
Customs tariff number
Product content

Lithium Coin cell CR1632 1516-0004 4013674024230 85065030900 1 Coin cell CR1632  $\begin{array}{lll} \textbf{Product} & 16 \times 16 \times 3,2 \text{ mm } / \text{ 2 g} \\ \textbf{Packing + Product} & 56 \times 6 \times 71,5 \text{ mm } / \text{ 4 g} \\ \textbf{Packing Unit} & 10 \left[65 \times 72 \times 61 \text{ mm}\right] \end{array}$ 