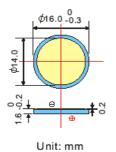

## mechanical specifications:

UF 92 K 27 U-LITHIUM BATTERY CR 1616 3 U HL

blister card dimensions: 50 x 70mm

weight: 3g (incl. battery)

nominal weight: 1.3 g

AN-MANN°

| ANSMANN Specifications for model: | CR1616 Lithium Button Cell blister package |
|-----------------------------------|--------------------------------------------|
| data sheet no. / part no.         | 5020132                                    |
| supplier no. no.                  | 702572                                     |
| author / date                     | Gramlich / 20.03.2013                      |