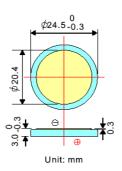

## Discharge diagrams:

shelf life: under proper storage conditions (ta: ≤ 22°C; RH: 60 ± 15%)

operating temperature

20...60 ℃ range:

mechanical specifications:

blister card dimensions: 56 x 71.5mm

weight: 6g (incl. battery)

nominal weight: 4.3 g

| <b>ANSMANN</b> ® |  |
|------------------|--|
|                  |  |

| ANSMANN Specifications for model: | CR2430 Lithium Button Cell blister package |
|-----------------------------------|--------------------------------------------|
| data sheet no. / part no.         | 5020092                                    |
| Version no.                       |                                            |
| author / date                     | Gramlich / 03.12.2010                      |