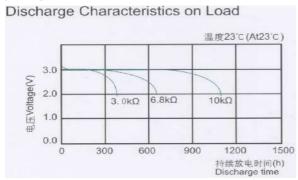

discharge at 0.4mA constant current; 24hours/day minimum: 270 mAh

EV: 2.0V

Standard discharge time

at  $3k\Omega$  load minimum: 275 h (for QC measurement)

EV: 2.0V

Discharge currents

rated:

standard: 0.4 mA