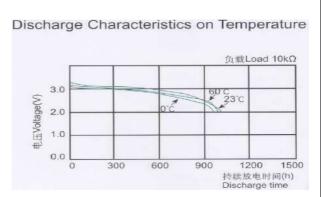

## Discharge diagrams:

shelf life: under proper storage conditions (ta: ≤ 22°C; RH: 60 ± 15%)

operating temperature

20...60 ℃ range:

mechanical specifications:

blister card dimensions: 56 x 71.5mm

weight: 6g (incl. battery)