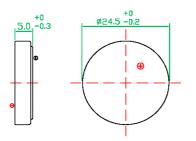

## mechanical specifications:

blister card dimensions: 56 x 71.5mm

weight: 8g (incl. battery)

nominal weight: 6.4 g

| ANSMANN Specifications for model: | CR2450 Lithium Button Cell blister package |
|-----------------------------------|--------------------------------------------|
| data sheet no. / part no.         | 5020112                                    |
| Version no.                       |                                            |
| author / date                     | Gramlich / 02.12.2010                      |