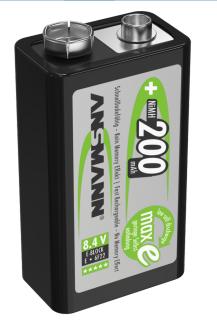

## ANSMANN NIMH Rechargeable battery 9V block / 6F22 200 mAh maxE 1 pcs.

- This 9V block / 6F22 NiMH rechargeable battery has a nominal capacity of 200 mAh
- Pre-charged
- Very low self-discharge
- After one year storage time up to 80% capacity
- Very good cycle life performance
- Fast rechargeable
- Especially for professional use at digital cameras, flash units and measuring.
- Package: 1 pcs. blister packaging blister packing-

## INFORMATION

| Product name   | NiMH Rechargeable battery 9V block / 6F22<br>200 mAh maxE 1 pcs. |
|----------------|------------------------------------------------------------------|
| Part No.       | 5035342                                                          |
| EAN-Code       | 4013674353422                                                    |
| Customs tariff | 85075000900                                                      |
| number         |                                                                  |
| Material       | 04                                                               |
| Group          |                                                                  |
| Product        | 1 Nickel metal hydride rechargeable                              |
| content        | batteries 9V block / 6F22                                        |
|                |                                                                  |