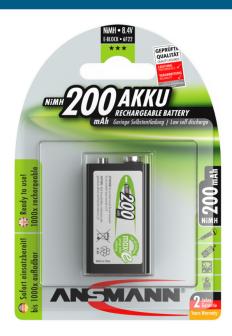

## ANSMANN NIMH Rechargeable battery 9V block / 6F22 200 mAh maxE 1 pcs.

- This 9V block / 6F22 NiMH rechargeable battery has a nominal capacity of 200 mAh
- Pre-charged
- Very low self-discharge
- After one year storage time up to 80% capacity
- Very good cycle life performance
- Fast rechargeable
- Especially for professional use at digital cameras, flash units and measuring.
- Package: 1 pcs. blister packaging blister packing-

## INFORMATION

| Product name   | NiMH Rechargeable battery 9V block / 6F22<br>200 mAh maxE 1 pcs. |
|----------------|------------------------------------------------------------------|
| Part No.       | 5035342                                                          |
| EAN-Code       | 4013674353422                                                    |
| Customs tariff | 85075000900                                                      |
| number         |                                                                  |
| Material       | 04                                                               |
| Group          |                                                                  |
| Product        | 1 Nickel metal hydride rechargeable                              |
| content        | batteries 9V block / 6F22                                        |
|                |                                                                  |