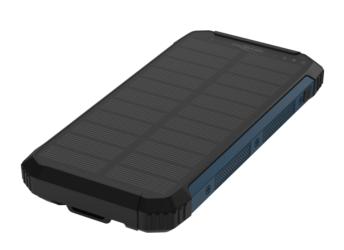

## ANSMANN Outdoor Powerbank PB212W LED

- Robust Powerbank, which also has a Type C input and wireless output alongside the standard USB-A outputs. Capacity: 10000 mAh / 37 Wh
- Suitable for all smartphones and tablets that can be charged via a USB connection. Compatible with the Qi standard for wireless charging.
- Multi-Safe technology: Over-charging protection, deep discharge protection, overload protection and short-circuit protection
- Input: USB type C 5V DC / 2 A
- Output: 2× USB-A 5V DC / 2,1 A
- Accessories: USB-C charging cable
- 3 year ANSMANN Germany manufacturer's guarantee