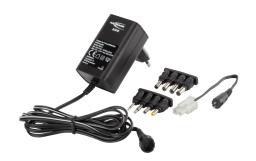

Charger for 4-8 cell NiMH/NiCd battery packs (4.8V-9.6V) incl. adapter cable with Tamiya socket and 8 different output connectors

## **Features**

- Charger for 4-8 cells NiMH/NiCd battery packs (4.8V-9.6V)
- Includes an adapter cable with Tamiya socket for racing packs
- Includes 8 different invertible output plugs for desired polarity
- LED charge indicator
- Short circuit and reverse polarity protection
- For worldwide use (100-240V AC / 50-60Hz)
- 3 years warranty

Article number: 1001-0024

Charger, 2 jack plugs & 6 hollow plugs, adapter cable with Tamiya socket, Product content:

manual

Customs tariff

number:

85044055900

Packing Unit: 10 (290 × 217 × 119 mm)