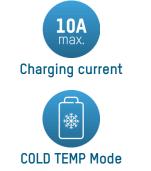

- 3-step charging status indicator (35% 70% 100%)
- Protection against short-circuit, wrong polarity and overcharge
- Automatic start of recharge, if the battery is left connected to the charger
- Ideal maintenance of lead acid batteries during winter time no deep discharge
- Automatic start function (6V-1A | 12V-10A | 24V-5A)
- Power and charging cable each 180cm
- Practical cable storage integrated, the cables are always stored safely

### **Specifications**

| Input voltage               | 230V AC           |
|-----------------------------|-------------------|
| Max. output current         | 10 A              |
| Battery voltage             | 6 V / 12 V / 24 V |
| Output                      | 6V:1A             |
|                             | 12V:1A/5A/10A     |
|                             | 24V: 1A / 5A      |
| suitable for                | Lead Acid / SLA   |
| Battery capacity from       | 4,5 Ah            |
| Overload protection         | Yes               |
| Automatic voltage detection | Yes               |
| Charge current control      | Yes               |
| Color                       | black             |
| Packaging                   | cardboard box     |
| Storage temperature         | -25 - 45 °C       |
| Operating temperature       | 0 - 25 °C         |
|                             |                   |