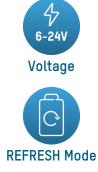

#### Features

- Lead acid charger for 6V/12V/24V lead acid, SLA batteries
- With the help of high-quality pole terminals a f ast and reliable contact of lead acid batteries is possible
- Automatic voltage identification / Autosensing
- Clear LED display easy to use
- Adjustable charging current
- Automatic REFRESH mode, if the battery is completely discharged
- Selectable COLD TEMP mode at cold temperatures
- Faulty cell detection

- 3-step charging status indicator (35% 70% 100%)
- Protection against short-circuit, wrong polarity and overcharge
- Automatic start of recharge, if the battery is left connected to the charger
- Ideal maintenance of lead acid batteries during winter time no deep discharge
- Automatic start function (6V-1A | 12V-10A | 24V-5A)
- Power and charging cable each 180cm
- Practical cable storage integrated, the cables are always stored safely

### **Specifications**

| Input voltage               | 230V AC           |
|-----------------------------|-------------------|
| Max. output current         | 10 A              |
| Battery voltage             | 6 V / 12 V / 24 V |
| Output                      | 6V:1A             |
|                             | 12V:1A/5A/10A     |
|                             | 24V: 1A / 5A      |
| suitable for                | Lead Acid / SLA   |
| Battery capacity from       | 4,5 Ah            |
| Overload protection         | Yes               |
| Automatic voltage detection | Yes               |
| Charge current control      | Yes               |
| Color                       | black             |
| Packaging                   | cardboard box     |
| Storage temperature         | -25 - 45 °C       |
| Operating temperature       | 0 - 25 °C         |
|                             |                   |