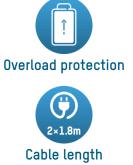

- 3-step charging status indicator (35% 70% 100%)
- Protection against short-circuit, wrong polarity and overcharge
- Automatic start of recharge, if the battery is left connected to the charger
- Ideal maintenance of lead acid batteries during winter time no deep discharge
- Automatic start function (6V-1A | 12V-10A | 24V-5A)
- Power and charging cable each 180cm
- Practical cable storage integrated, the cables are always stored safely

### **Specifications**

| Input voltage               | 230V AC           |
|-----------------------------|-------------------|
| Max. output current         | 10 A              |
| Battery voltage             | 6 V / 12 V / 24 V |
| Output                      | 6V:1A             |
|                             | 12V:1A/5A/10A     |
|                             | 24V: 1A / 5A      |
| suitable for                | Lead Acid / SLA   |
| Battery capacity from       | 4,5 Ah            |
| Overload protection         | Yes               |
| Automatic voltage detection | Yes               |
| Charge current control      | Yes               |
| Color                       | black             |
| Packaging                   | cardboard box     |
| Storage temperature         | -25 - 45 °C       |
| Operating temperature       | 0 - 25 °C         |
|                             |                   |