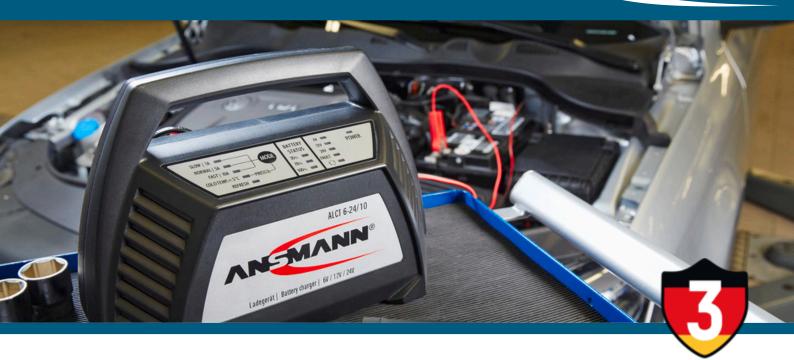

# ANSMANN ALCT 6-24/10

Lead acid charger for 6V/12V/24V lead acid, SLA batteries

#### Features

- Lead acid charger for 6V/12V/24V lead acid, SLA batteries
- With the help of high-quality pole terminals a f ast and reliable contact of lead acid batteries is possible
- Automatic voltage identification / Autosensing
- Clear LED display easy to use
- Adjustable charging current
- Automatic REFRESH mode, if the battery is completely discharged
- Selectable COLD TEMP mode at cold temperatures
- Faulty cell detection

- 3-step charging status indicator (35% 70% 100%)
- Protection against short-circuit, wrong polarity and overcharge
- Automatic start of recharge, if the battery is left connected to the charger
- Ideal maintenance of lead acid batteries during winter time no deep discharge
- Automatic start function (6V-1A | 12V-10A | 24V-5A)
- Power and charging cable each 180cm
- Practical cable storage integrated, the cables are always stored safely