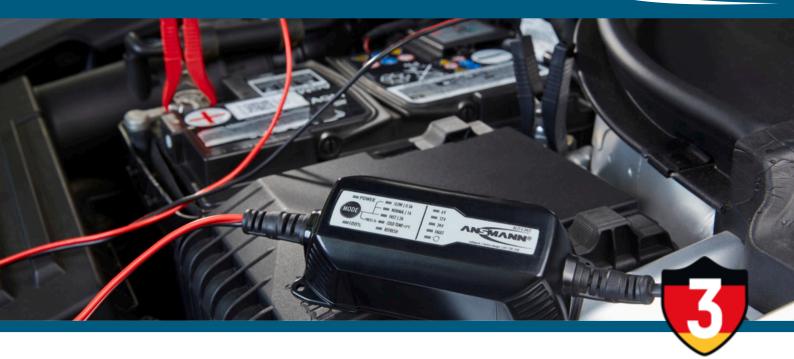

Years Warranty\*

**ANSMANN ALCT 6-24/2** 

Lead acid charger for 6V/12V/24V lead acid, SLA batteries

## **Features**

- Lead acid charger for 6V/12V/24V lead acid, SLA hatteries
- With the help of high-quality pole terminals a fast and reliable contact of lead acid batteries is possible
- Automatic voltage identification / Autosensing
- Clear LED display easy to use
- Adjustable charging current
- Automatic REFRESH mode, if the battery is completely discharged
- Selectable COLD TEMP mode at cold temperatures

- Faulty cell detection
- Protection against short-circuit, wrong polarity and overcharge
- Automatic start of recharge, if the battery is left connected to the charger
- Ideal maintenance of lead acid batteries during winter time - no deep discharge
- Power and charging cable each 200cm
- Protected against dirt and water jets thanks to IP65