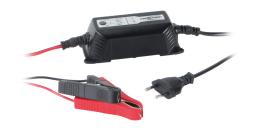

Years Warranty\*

**ANSMANN ALCT 6-24/2** 

Lead acid charger for 6V/12V/24V lead acid, SLA batteries

Voltage

Charging current

**COLD TEMP Mode** 

Overload protection

Cable length

Article number: 1001-0016

**Product content:** ALCT 6-24/2 with pole terminals, power

cord 2,0m, manual

Customs tariff number:

85044055900

Packing Unit:

4 (293 × 230 × 145 mm)

**Price:** 49,99 €