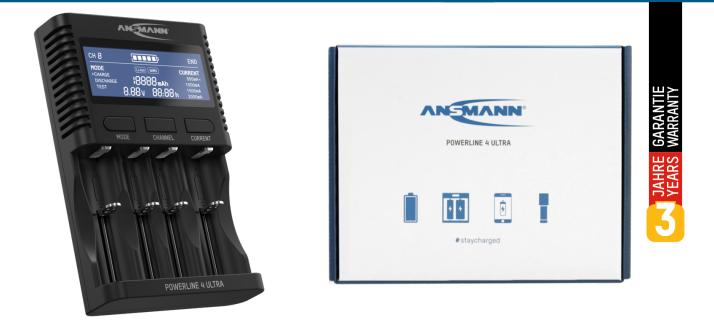

## **ANSMANN** Powerline 4 Ultra

- INTELLIGENT rechargeable battery charger charges fully automatically and stops when the batteries inserted are fully charged. The maintenance charging holds the rechargeable batteries at 100% so that they can be left in the charge station, ready for use at all times.
- COMPATIBLE with up to four NiMH rechargeable batteries, sizes AA/HR6, AAA/HR03, C/HR14, D/HR20 or four Li-Ion rechargeable batteries, size 10340 to 32650 (e.g. including 18650 and 26650) | 2in1 rechargeable battery charger: Smartphones and powerbanks can be charged via USB
- FEATURES: Selectable charge program and charge current for each individual charge bay. Charge display with rechargeable battery voltage (V), charge/discharge current (mA), capacity (mAh) and charge duration (h).
- SAFETY for rechargeable batteries and battery care station thanks to reverse polarity protection | automatic shutdown -dU | overload protection | individual bay monitoring | safety timer | detection of defective rechargeable battery cells
- CHARGE TIME (depending on selected charge current): For NiMH 1000mAh = ca. 0:40 2:30h | NiMH 2500mAh = ca. 1:30h 6h | Li-Ion 1000mAh = 0:30 2h (Selectable output: 4× 500/1000mA, 3× 1500mA or 2× 2000mA | USB connection: 5V/1000mA). 3 years manufacturer's guarantee