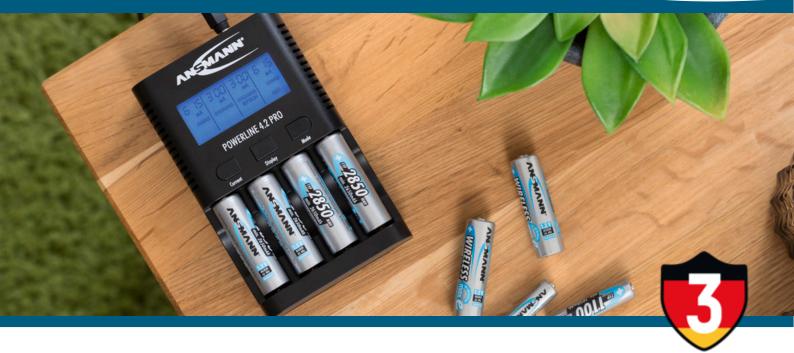

## **ANSMANN** Powerline 4.2 Pro

Years Warranty\*

Superior-quality charger for professional use, incl. comprehensive charging and maintenance programs

## **Features**

- Charger for 1-4 AAA or AA NiMH rechargeable batteries
- Charge current can be individually set for each charge bay: 400mA, 600mA, 800mA when charging 1-4 rechargeable batteries 400mA, 600mA, 800mA, 1500mA, 1800mA when charging 1-2 rechargeable batteries
- Individually selectable charge program for each charge bay: CHARGE, DISCHARGE (Discharge -Charge), REFRESH (Repeated discharging and charging to revitalise old rechargeable batteries), TEST (Charge - discharge to determine capacity charge)
- Simple identification of the respective selected charge program via the LCD display
- Microcontroller-controlled charging and monitoring of the charge status of each rechargeable battery.
- Individual call-up of the following parameters:
  Voltage (V) / Capacity (mAh/Ah) / Time (hh:mm) / Current (mA)
- Multiple overload protection for each rechargeable battery and automatic termination of the charge process
- Pulse maintenance charging & reverse polarity protection