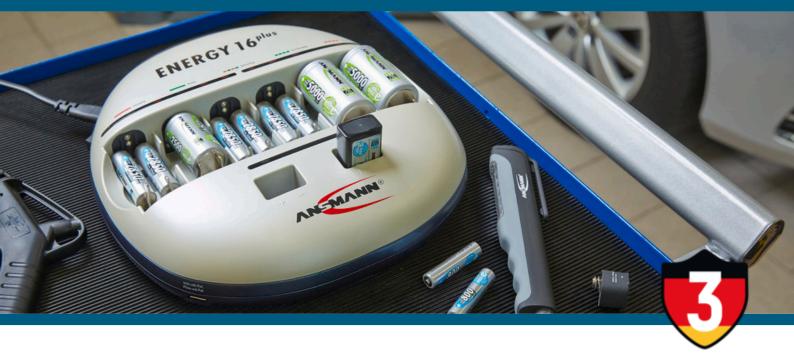

## **ANSMANN Energy 16 plus**

Years Warranty\*

Charging and maintenance device for 1-12 Micro AAA / Mignon AA, 1-6 Baby C / Mono D and 1-2 9V E-Block rechargeable batteries, automatic refreshing function, 2 USB charging sockets

## **Features**

- Charging station for 1-12 Micro AAA, Mignon AA / 1-6 Baby C, Mono D / 1-2 9V E-Block NiMH/NiCd rechargeable batteries; incl. 2 USB charging sockets
- Suitable for NiMH/NiCd rechargeable batteries
- Capacity quick test of the inserted cells
- Auto-diagnosis of the inserted cells with automatic start of a pre-charging and/or refreshing process, if required; tired cells will be activated

- Fast charging
- Microprocessor controlled charging & individual supervision of each cell position
- Battery-full detection (-dV) & automatic switch to trickle charge
- Multiple over charging protection
- Faulty cell & alkaline battery detection
- Easiest handling due to fully automatic control
- Clear indicators and controls for each charging