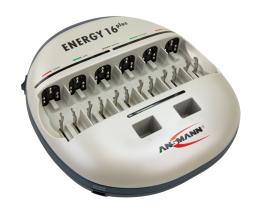

## **ANSMANN Energy 16 plus**

Years Warranty\*

Charging and maintenance device for 1-12 Micro AAA / Mignon AA, 1-6 Baby C / Mono D and 1-2 9V E-Block rechargeable batteries, automatic refreshing function, 2 USB charging sockets

## **Features**

- Charging station for 1-12 Micro AAA, Mignon AA / 1-6 Baby C, Mono D / 1-2 9V E-Block NiMH/NiCd rechargeable batteries; incl. 2 USB charging sockets
- Suitable for NiMH/NiCd rechargeable batteries
- Capacity quick test of the inserted cells
- Auto-diagnosis of the inserted cells with automatic start of a pre-charging and/or refreshing process, if required; tired cells will be activated

- Fast charging
- Microprocessor controlled charging & individual supervision of each cell position
- Battery-full detection (-dV) & automatic switch to trickle charge
- Multiple over charging protection
- Faulty cell & alkaline battery detection
- Easiest handling due to fully automatic control
- Clear indicators and controls for each charging

Individually controlled

Overcharching protection (trickle charge)

Refres

Article number: 1001-0004

**Product content:** Energy 16 plus, power cord 1,8m,

manual

Customs tariff

number: