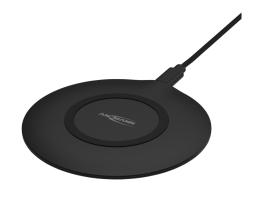

## **Features**

- Inductive wireless charger with integrated LED display
- Compatible with all Qi-capable smartphones and Qi receivers
- Extremely compact and light housing

- Input: 5 12V DC / 2 A
- Output: 5 9V DC / 1,67 A / 15 W
- Includes USB type C to USB cable
- Charge efficiency: 75,0 %

Power

USB Type C port

Qi wireless charging

(ip)

Ol certified

Article number: 1001-0126

**Product content:** Wireless charger, USB to type-C charge

cable, operating instructions