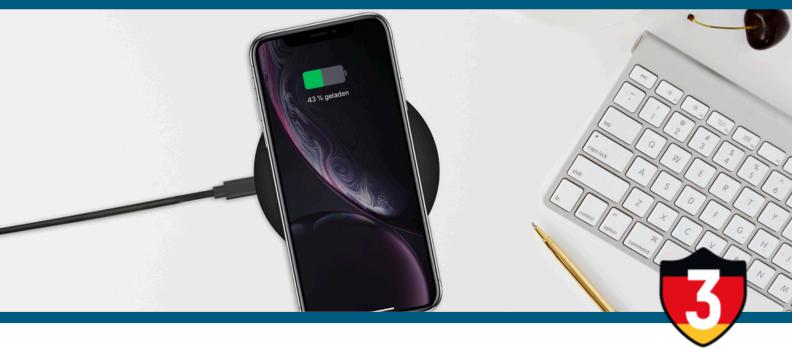

## **ANSMANN Wiline 15R**

Years Warranty\*

Wireless charger, compatible with all Qi-capable smartphones and Qi receivers

## **Features**

- Inductive wireless charger with integrated LED display
- Compatible with all Qi-capable smartphones and Qi receivers
- Extremely compact and light housing

- Input: 5 12V DC / 2 A
- Output: 5 9V DC / 1,67 A / 15 W
- Includes USB type C to USB cable
- Charge efficiency: 75,0 %

Power

USB Type C port

Qi wireless charging

(ip)

Ol certified

Article number: 1001-0126

**Product content:** Wireless charger, USB to type-C charge

cable, operating instructions